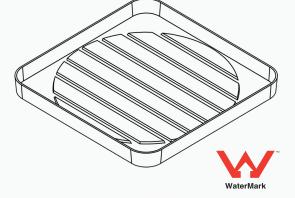

# **Hot Water Tray**

## 450mm x 450mm, 500mm x 500mm and 650mm x 650mm

The ribbed base keeps the hot water unit out of direct contact with water, any water is drained away using the Art Plastics Outlet (connects to 40 or 50mm DWV) supplied with the Hot Water Tray.

# Features include

- ☑ Includes Outlet for connection to 40mm or 50mm pipe.
- ☑ Manufactured from heat resistant PP.
- ☑ Light weight
- Will not rust, corrode or bend out of shape.
- Stackable
- ☑ 450mm, 500mm and 650mm sizes.