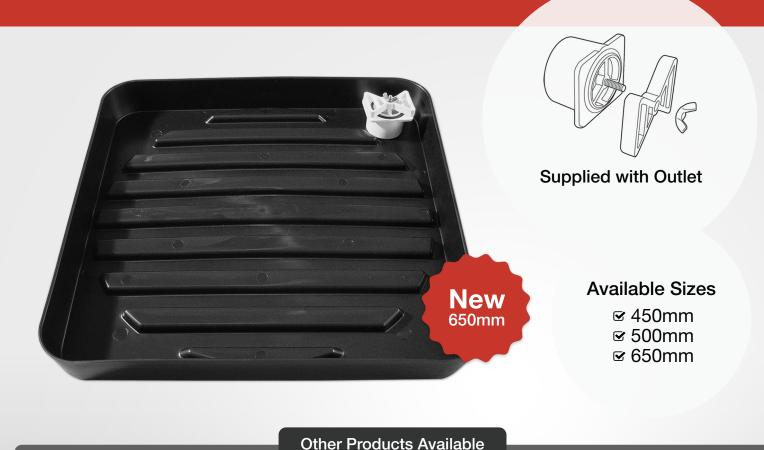

# **Hot Water Tray**

## 450mm x 450mm, 500mm x 500mm and 650mm x 650mm

The ribbed base keeps the hot water unit out of direct contact with water, any water is drained away using the Art Plastics Outlet (connects to 40 or 50mm DWV) supplied with the Hot Water Tray.

# **Hot Water Tray**

Supplied with Outlet

# Features include

- ☑ Includes Outlet for connection to 40mm or 50mm pipe.
- ☑ Manufactured from heat resistant PP.
- ☑ Light weight
- Will not rust, corrode or bend out of shape.
- Stackable
- ☑ 450mm, 500mm and 650mm sizes.

#### **Product Codes:**

34401 - 450mm Black Tray with Outlet 34402 - 500mm Black Tray with Outlet 34404 - 650mm Black Tray with Outlet