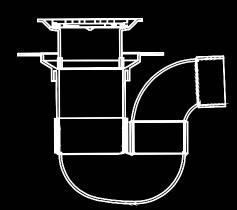

Puddle Flange

**Tile Kit Includes** 

- 80mm Square Chrome On Brass Floor Waste with DWV Tail
- Waste Adapter
- Floor Waste Gully 80x50mm
- 200mm of 80mm Pipe

From the inventor of the Leak Control (Puddle) Flange; the Art International Shower Waste Kit combines the confidence of high quality fittings and the convenience of an easy to install kit. The Puddle Flange integrates with the waterproofing membrane, whilst still allowing sub tile water to escape into the drainage.