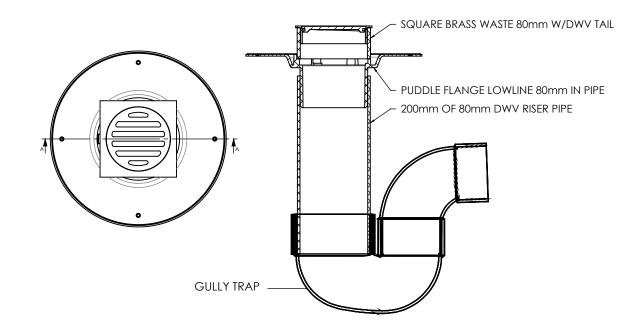

Puddle Flange

**Tile Kit Includes** 

- 80mm Square Chrome On Brass Floor Waste with DWV Tail
- Waste Adapter
- Floor Waste Gully 80x50mm
- 200mm of 80mm Pipe

From the inventor of the Leak Control (Puddle) Flange; the Art International Shower Waste Kit combines the confidence of high quality fittings and the convenience of an easy to install kit. The Puddle Flange integrates with the waterproofing membrane, whilst still allowing sub tile water to escape into the drainage.